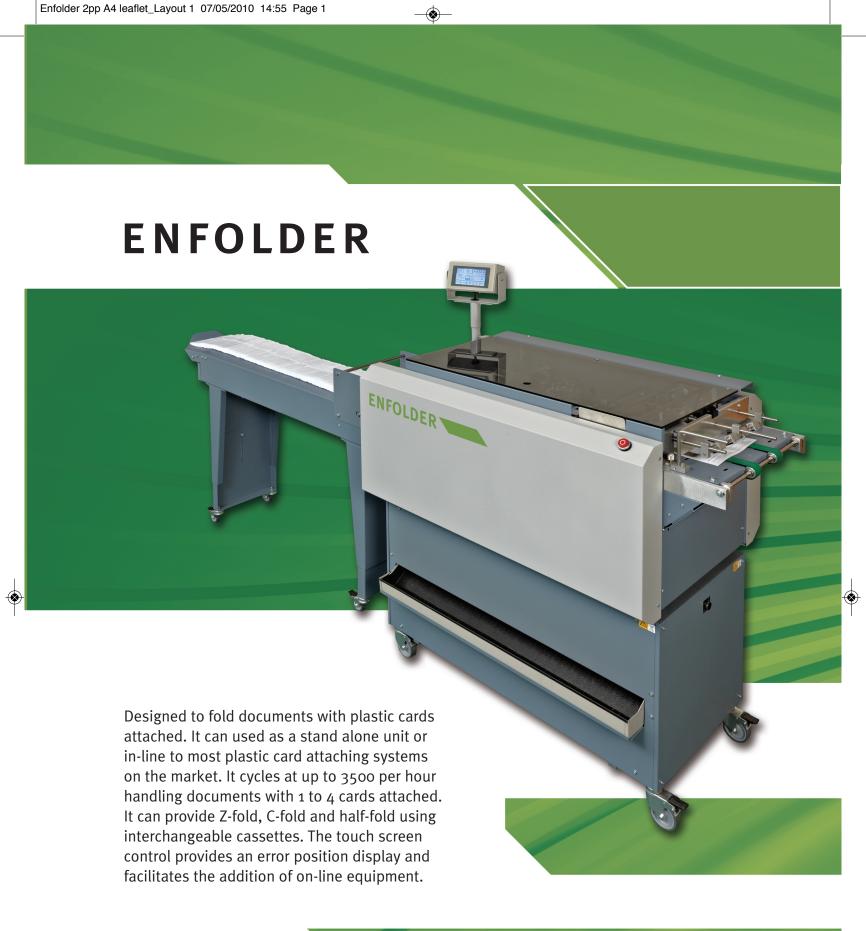

## EFFICIENT FOLDING OF DOCUMENTS WITH PLASTIC CARDS ATTACHED

The Enfolder is fully compatible with the Mailmaster range of envelope inserters, manufactured by KAS Paper Systems, and acts as an interface between card attaching equipment and the inserting system. Thus enabling the printing, card attaching, folding, inserting and sealing to be done in the same process. Insert stations on the enveloper can be selected to add further documents which could be single sheets, prefolded items, books or CDs.