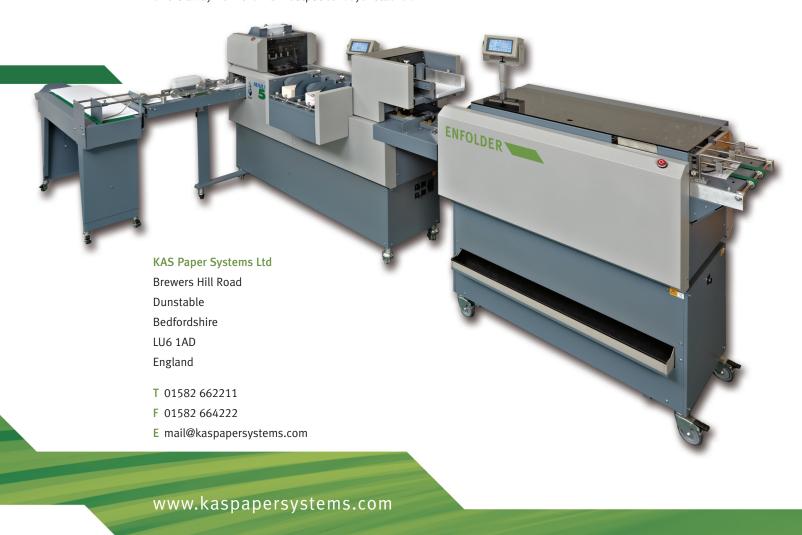

## EFFICIENT FOLDING OF DOCUMENTS WITH PLASTIC CARDS ATTACHED

The Enfolder is fully compatible with the Mailmaster range of envelope inserters, manufactured by KAS Paper Systems, and acts as an interface between card attaching equipment and the inserting system. Thus enabling the printing, card attaching, folding, inserting and sealing to be done in the same process. Insert stations on the enveloper can be selected to add further documents which could be single sheets, prefolded items, books or CDs.

KAS Paper Systems can also incorporate their reading, tracking and integrity software. The documents can be read on entry, tracked through the system and read again at the exit.

The run data is transferred to the reporting package which will give a real time on screen listing of documents processed, time of insertion and enclosures selected. An error control program can be set to a number of levels and outsort errors away from the main output conveyor stacker.